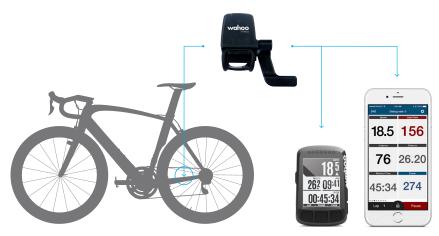

The Wahoo Blue SC Speed and Cadence sensor captures speed, cadence and distance in a single device. Pair this data hungry magnet-based sensor with your iPhone, Android or bike computer and easily collect cycling data to optimize your training. After the ride, upload data from the Wahoo App or bike computer to your favorite training platform with just the touch of a button.

## SPEED, CADENCE & DISTANCE TRACKING

Wirelessly capture your real-time cycling data.

### THIRD PARTY APP COMPATIBILITY

Works seamlessly with apps including Strava, Zwift, RideWithGPS and many more.

#### **DUAL TECHNOLOGY**

Both ANT+ and Bluetooth 4.0 capabilities allow for a wireless connection to both smartphones and GPS devices.