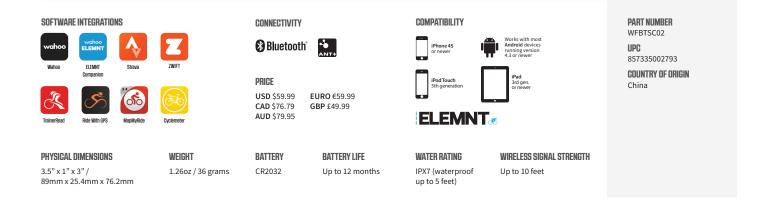

### THIRD PARTY APP COMPATIBILITY

Works seamlessly with apps including Strava, Zwift, RideWithGPS and many more.

#### **DUAL TECHNOLOGY**

Both ANT+ and Bluetooth 4.0 capabilities allow for a wireless connection to both smartphones and GPS devices.