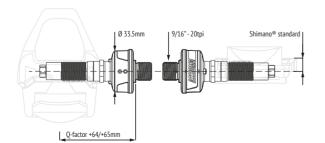

ASSIOMA

| Product code:                 | Assioma DUO-SHI Cycling power meter (art. 772-02-s)                                                                                                                          |
|-------------------------------|------------------------------------------------------------------------------------------------------------------------------------------------------------------------------|
| Radio protocol:               | ANT+ PWR (CT + PO) profile, Bluetooth v4.0<br>2.4GHz ISM band, RF power max 4dBm, GFSK modulation                                                                            |
| Transmitted data:             | power (watt), cadence (rpm),<br>L/R balance % (only for Assioma DUO),<br>torque effectiveness (TE), pedal smoothness (PS),<br>IAV Power Phase, IAV Rider Position            |
| Minimum and maximum power:    | 0 - 3000 W                                                                                                                                                                   |
| L/R balance:                  | 0-100%                                                                                                                                                                       |
| Minimum - maximum cadence:    | 30 - 190 rpm                                                                                                                                                                 |
| Power measuring accuracy:     | ± 1%                                                                                                                                                                         |
| Cadence sensor:               | internal, built-in                                                                                                                                                           |
| Internal battery:             | rechargeable lithium battery with at least 50 hour life charging: 5Vdc max 100mA                                                                                             |
| USB charger                   | see charger specification                                                                                                                                                    |
| Total pedal weight:           | with pedal PD-R8000 157,0 g   with pedal PD-R7000 161,3 g   with pedal PD-6800 161,3 g   with pedal PD-R550 176,0 g   with pedal PD-R540 186,0 g                             |
| Sensor weight without pedal:  | 99,0 g                                                                                                                                                                       |
| Q-Factor:                     | with pedal PD-R8000   + 64.8 mm     with pedal PD-R7000   + 64.2 mm     with pedal PD-6800   + 64.6 mm     with pedal PD-R550   + 63.8 mm     with pedal PD-R540   + 64.0 mm |
| Pedal axle material:          | Stainless Steel                                                                                                                                                              |
| Pedal axle threading:         | 9/16"-20 TPI                                                                                                                                                                 |
| Operating temperature:        | -10 / +60 °C                                                                                                                                                                 |
| Battery charging temperature: | +5 / +40 °C                                                                                                                                                                  |
| Protection degree:            | IP67                                                                                                                                                                         |
| Certifications:               | CE, FCC, PSE, AUS/NZ, KC, RoHS, ANT+, BLE                                                                                                                                    |
| Max cyclist weight:           | 120 Kg <sup>1</sup>                                                                                                                                                          |
| Warranty:                     | 2 years                                                                                                                                                                      |