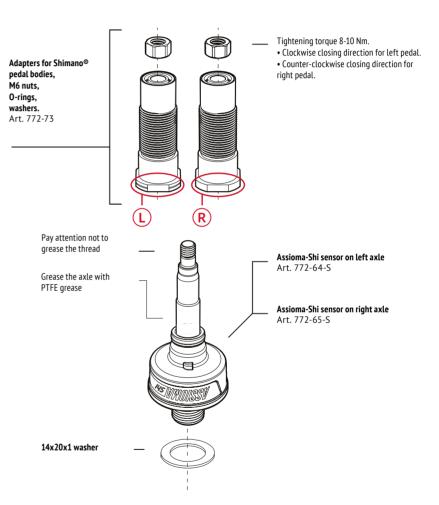

ANT+, BLE                                                                                                                                    |
| Max cyclist weight:           | 120 Kg <sup>1</sup>                                                                                                                                                          |
| Warranty:                     | 2 years                                                                                                                                                                      |

<sup>1</sup> This product has been designed for weights no greater than those clearly specified. A person using this product and exceeding the weight limit specified shall do so at his/her own risk.



## Exploded view of the components



Favero ELECTRONICS